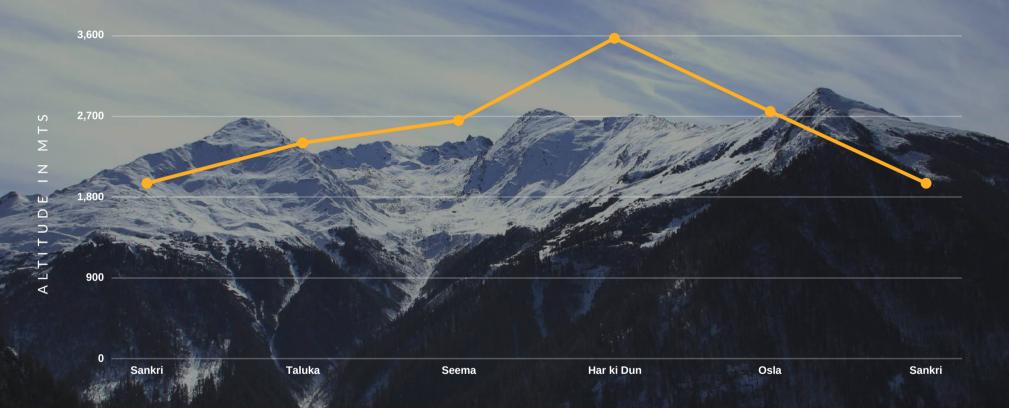

# TREK ITINERARY

**Day 1** Arrival in Sankri

Day 2
Sankri - Taluka - Poani Gharaht / Chiludgadh (Drive: 12 kms, Trek: 12kms)

**Day 3** Poani Gharaht / Chiludgadh - Osla - Seematra (Trek: 10kms)

**Day 4** Seematra - Har ki Dun - Seematra (8-10kms)

**Day 5** Seematra - Gangad (Trek: 12kms)

Day 6 Seema - Taluka - Sankri (Trek: 9kms, Drive: 12 kms)

**Day 7** Departure

meraki

Har ki Doon valley often referred to as god's own valley, is situated on the south east of Jaundhar Glacier at the foot of Swargarohini Peak. It is one of the most popular treks in Uttarakhand which still offers virgin beauty at every step.