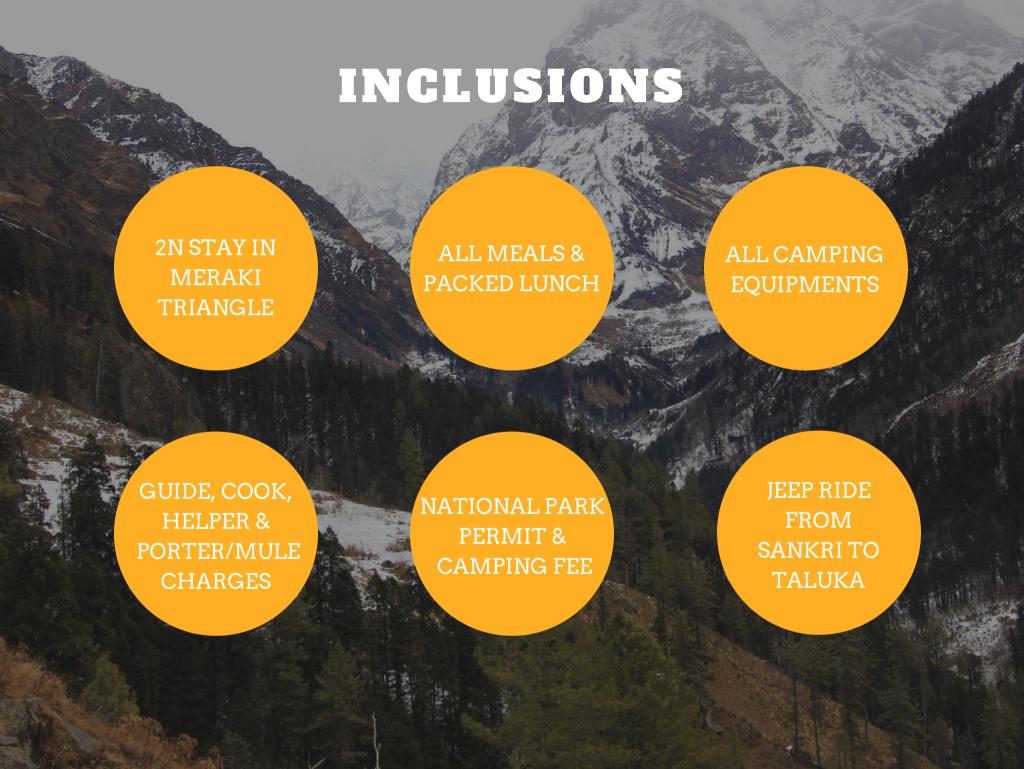

# TREK HIGHLIGHTS

Stay at Wooden House – Meraki Triangle, Sankri

One of the most beautiful valleys in Uttarakhand

Stunning views of Swargarohini Group of Peaks & Black Peak

Culturally rich villages with fascinating architecture

Wide variety of flora and fauna – Govind Ballabh Pant National Park