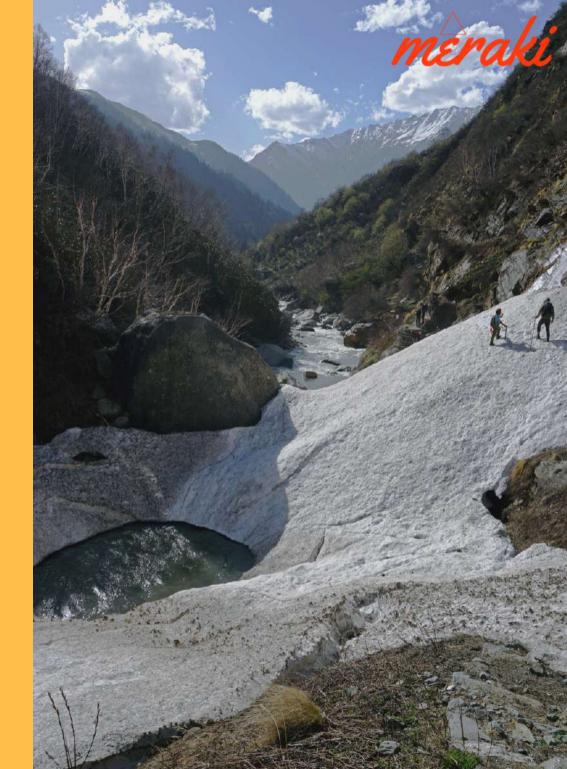

**Day 5** Seematra - Gangad (Trek: 12kms)

Day 6 Seema - Taluka - Sankri (Trek: 9kms, Drive: 12 kms)

**Day 7** Departure

meraki

Har ki Doon valley often referred to as god's own valley, is situated on the south east of Jaundhar Glacier at the foot of Swargarohini Peak. It is one of the most popular treks in Uttarakhand which still offers virgin beauty at every step.

The valley is surrounded with enormous Himalayan peaks and glaciers and the 27 kms trail to Har ki Doon is rich in wide variety of flora and fauna as it lies in Govind Ballabh Pant Wildlife Reserve.