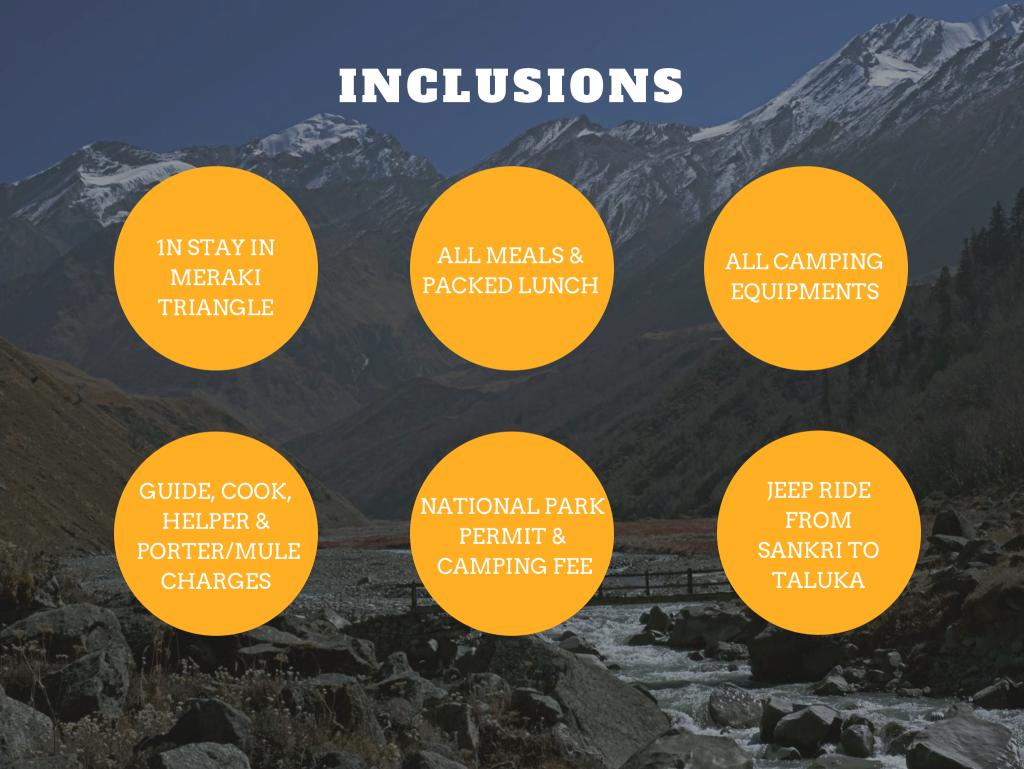

# BALI PASS EXPEDITION

Group Departures Rs. 18900/-pp + 5% GST (Ex-Sankri)

Premium Customized Trek Rs. 28900/-pp + 5% GST (Ex-Dehradun)

Transportation Charges Extra Backpack Offloading Charges: Rs. 400 per bag per day (upto 10kgs)