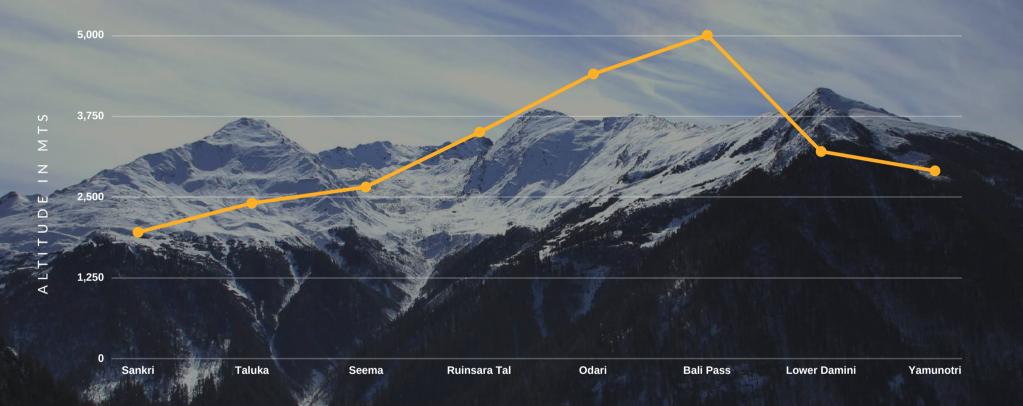

## TREK ITINERARY

**Day 1**Arrival in Sankri

Day 2 Sankri - Taluka - Chiludgadh / Poani Gharaht (Drive: 12 kms, Trek: 14kms)

Day 3 Chiludgadh / Poani Gharaht - Rainbasera (Trek: 10kms)

Day 4
Rainbasera - Ruinsara Tal (Trek: 10kms)

Day 5
Ruinsara Tal - Bali Pass Base Camp (Trek: 6kms)

Day 6
Base Camp - Bali Pass - Lower Damini (Trek: 12kms)

Day 7 Lower Damini - Yamunotri - Janki Chatti (Trek: 12kms)

Bali Pass is a high altitude expedition that starts from Sankri Village and ends at Yamunotri Temple. This 5000mtr pass offers breathtaking Himalayan views and exposes difficult terrain to traverse.