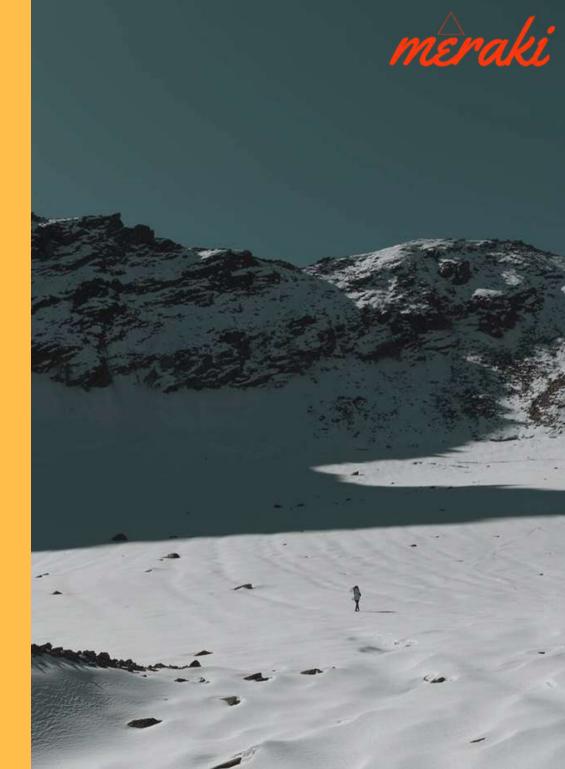

Day 5
Ruinsara Tal - Bali Pass Base Camp (Trek: 6kms)

Day 6
Base Camp - Bali Pass - Lower Damini (Trek: 12kms)

Day 7 Lower Damini - Yamunotri - Janki Chatti (Trek: 12kms)

Bali Pass is a high altitude expedition that starts from Sankri Village and ends at Yamunotri Temple. This 5000mtr pass offers breathtaking Himalayan views and exposes difficult terrain to traverse.

## TREK HIGHLIGHTS

Stay at Wooden House - Meraki Triangle, Sankri

One of the most beautiful lake and valley in Uttarakhand

Stunning views of Swargarohini Group of Peaks & Black Peak

High altitude expedition