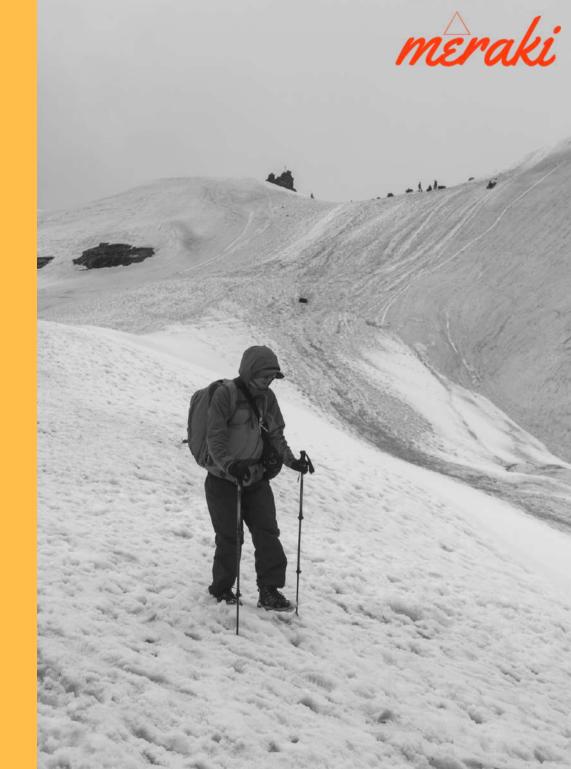

Day 06: Patangini Dhar Base Camp – Patangini Dhar – Nala Camp

Day 07: Nala Camp - Gangotri

Day 08: Departure

Kedar Tal is an emerald high altitude lake situated at the foot of mighty Thalaysagar Peak and adjacent to Kedar Bamak Glacier in Gangotri National Park. This is a difficult trek but rewarding in every sense of the word.

## TREK HIGHLIGHTS

Amphitheatre of Thalaysagar, Bhrigupanth, Manda and Jogin Group of Peaks

Steep trail with mixed gradient of moraine, rockfall and elevated meadow makes a perfect teacher

The emerald Kedar Tal is a blessing