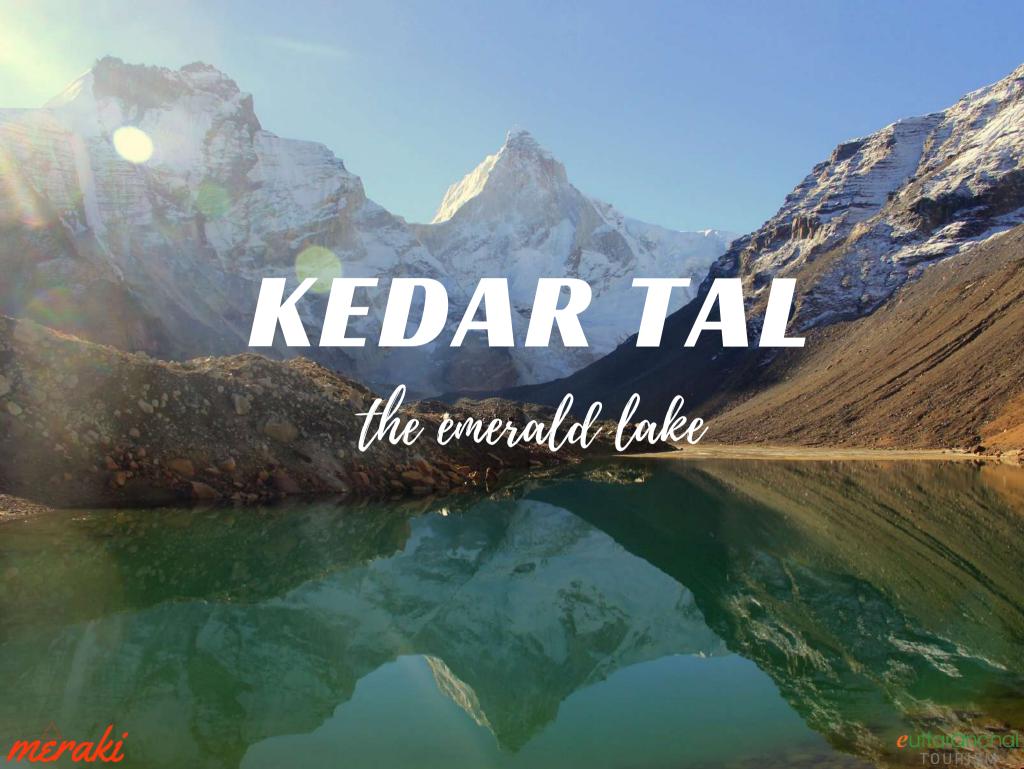

Day 06: Patangini Dhar Base Camp – Patangini Dhar – Nala Camp

Day 07: Nala Camp - Gangotri

Day 08: Departure

Kedar Tal is an emerald high altitude lake situated at the foot of mighty Thalaysagar Peak and adjacent to Kedar Bamak Glacier in Gangotri National Park. This is a difficult trek but rewarding in every sense of the word.