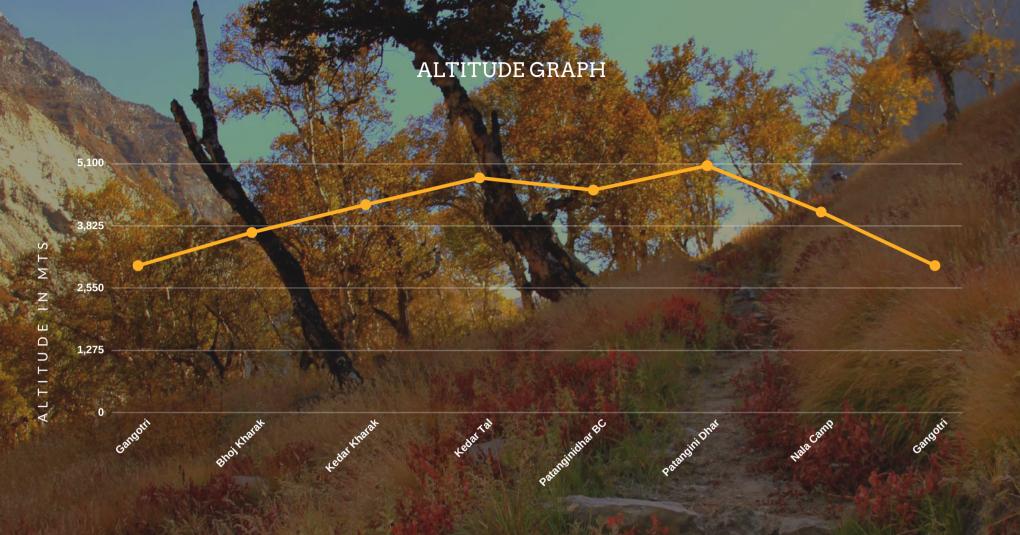

## KEDAR TAL (5N6D)

Day 01: Arrival at Gangotri

Day 02: Gangotri – Bhoj Kharak

Day 03: Bhoj Kharak - Kedar Kharak

Day 04: Kedar Kharak - Kedar Tal Parikrama - Kedar Kharak

Day 05: Kedar Kharak – Gangotri

Day 06: Departure

## KEDAR TAL + PATANGINI DHAR (7N8D)

Day 01: Arrival at Gangotri

Day 02: Gangotri - Bhoj Kharak

Day 03: Bhoj Kharak – Kedar Kharak

Day 04: Kedar Kharak - Kedar Tal Parikrama - Kedar Kharak

Day 05: Kedar Kharak -

Day 06: Patangini Dhar Base Camp – Patangini Dhar – Nala Camp

Day 07: Nala Camp - Gangotri

Day 08: Departure

Kedar Tal is an emerald high altitude lake situated at the foot of mighty Thalaysagar Peak and adjacent to Kedar Bamak Glacier in Gangotri National Park. This is a difficult trek but rewarding in every sense of the word.