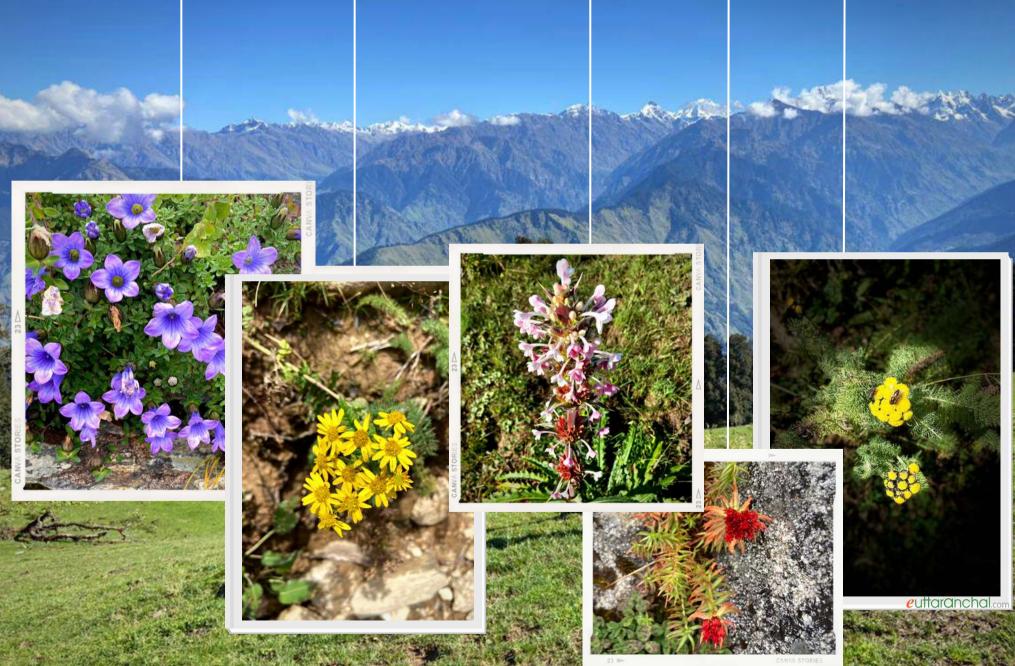

#### TREK HIGHLIGHTS

Virgin Meadows of Sankri Range Juda ka Talab lake & dense forest trail **Delicious Meals and Comfortable Stay** Explore the land of rare alpine flowers and rustic villages. **Explore G.B.Pant National Park** Customised Trek with flexible itinerary Homestay & Village Tour **Limited Batch Size** 