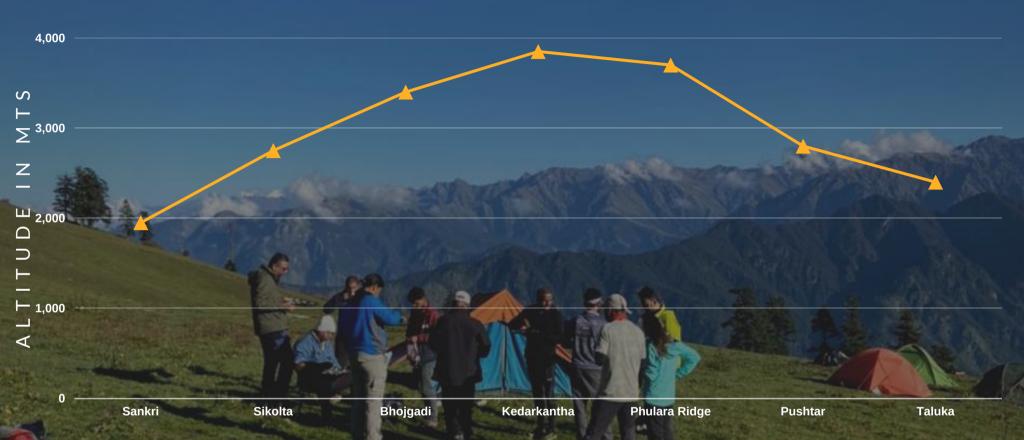

#### **ALTITUDE GRAPH**

Phulara Ridge and Pushtar Bugyal ranging from the altitude of 2800mts to 3700mts makes for one of the best ridge walks in Uttarkhand. Located in Sankri Range to mark the beginning of G.B.Pant. National Park, this is a perfect summer hike.

You can also climb the famous **Kedarkantha Peak at 3850mts** and thereon span the daunting ridge on foot to cross Phulara Ridge and end the trek at Taluka village via Pushtar Bugyal.