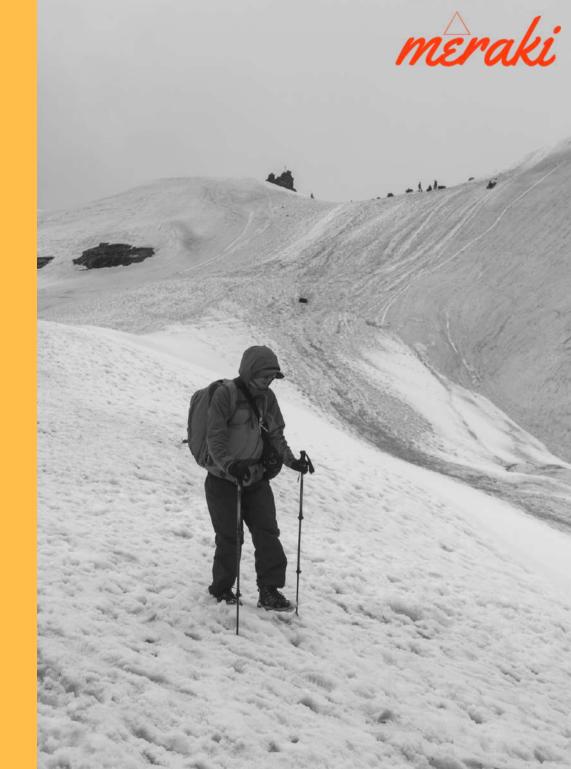

**Day 7**Ratha Pheri - Rupin Pass - Ronti Gad (Trek: 14kms)

mera

Day 8
Ratha Pheri - Sangla (Trek: 14kms)

Verdant meadows, cascading waterfalls, vast snowfields, glacier bridges and ruggedness of the mountains helps Rupin Pass Trek to be classified as the Iceland of India.

Rupin Pass is overall a moderate trek but few dangerous intersections and the length of this trek makes it an expedition. Meant for experienced trekkers.

# **RUPIN PASS TREK**

Customized Trek starting from Rs. 24500/-pp including GST (Sankri-Sangla)