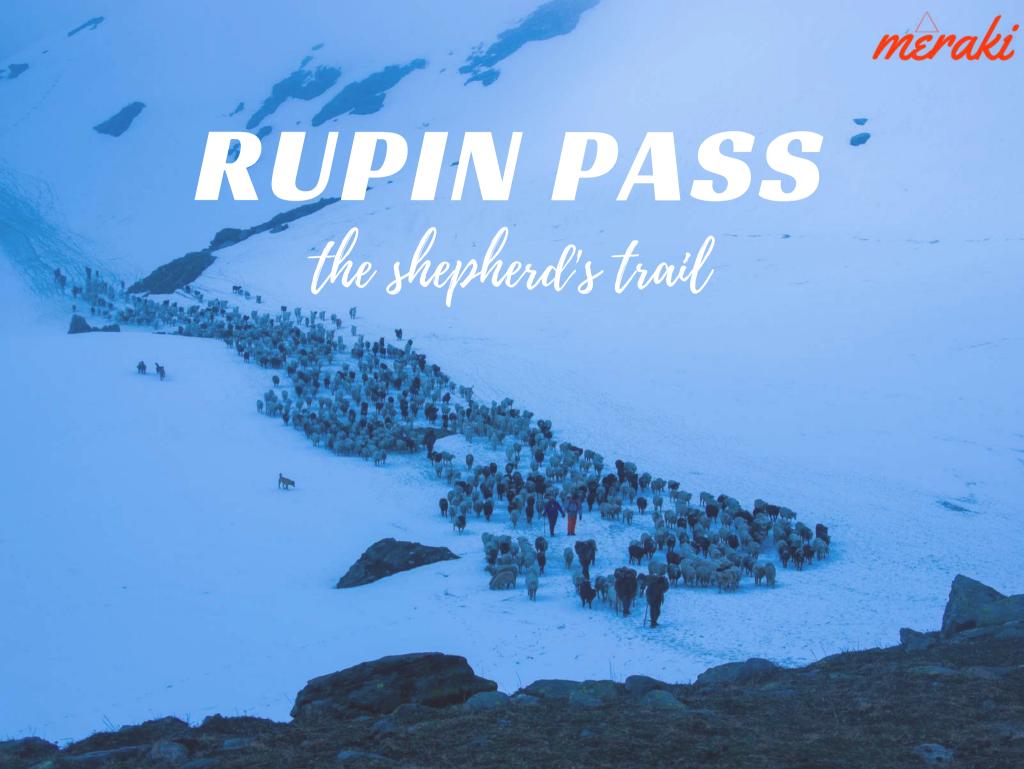

**Day 7**Ratha Pheri - Rupin Pass - Ronti Gad (Trek: 14kms)

mera

Day 8
Ratha Pheri - Sangla (Trek: 14kms)

Verdant meadows, cascading waterfalls, vast snowfields, glacier bridges and ruggedness of the mountains helps Rupin Pass Trek to be classified as the Iceland of India.

Rupin Pass is overall a moderate trek but few dangerous intersections and the length of this trek makes it an expedition. Meant for experienced trekkers.