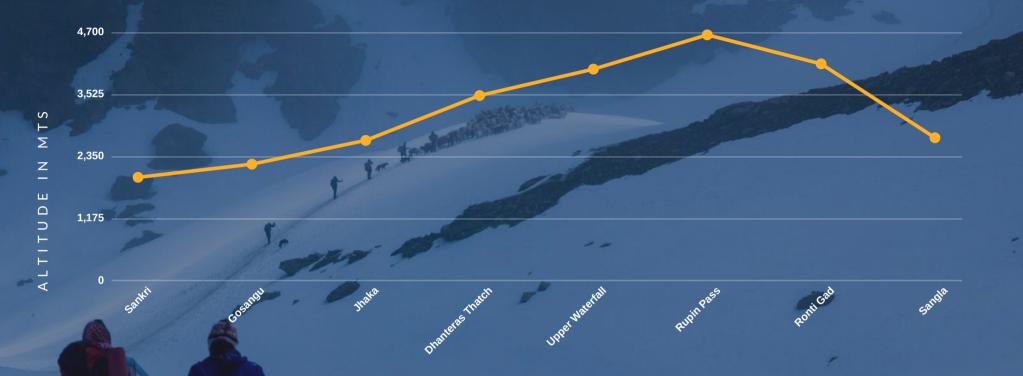

### TREK ITINERARY

**Day 1** Arrival in Sankri

**Day 2**Sankri - Dhaula - Gosangu (Drive: 28 kms, Trek: 10 kms)

**Day 3**Gosangu - Jhaka (Trek: 12 kms)

Day 4
Jhαkα - Dhateras Thatch (Trek: 12kms)

**Day 5**Dhanteras Thatch - Upper Waterfall (Trek: 5 kms)

**Day 7**Ratha Pheri - Rupin Pass - Ronti Gad (Trek: 14kms)

mera

Day 8
Ratha Pheri - Sangla (Trek: 14kms)

Verdant meadows, cascading waterfalls, vast snowfields, glacier bridges and ruggedness of the mountains helps Rupin Pass Trek to be classified as the Iceland of India.