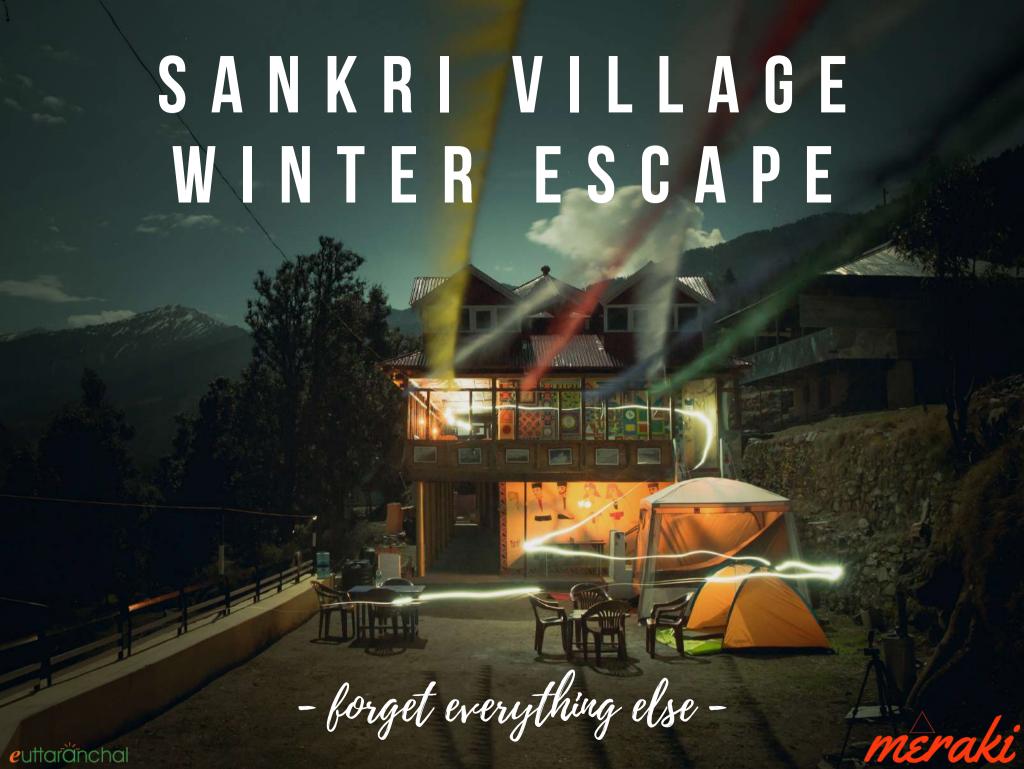

### SANKRI

Sankri is a culturally rich village with gorgeous wooden architecture and picture perfect location in the heart of Govind Ballabh Pant National Park. Apple farming and adventure tourism is the major source of earning for the locals.

# HOMESTAY

Meraki Triangle Sankri is a dreamy wooden house and the first art house in Himalayas that promises to deliver warm hospitality, delicious meals and culturally rich experience to travellers of all age group.

### TOUR HIGHLIGHTS

Stay at Wooden House – Meraki Triangle, Sankri

**Delicious Meals** 

Stunning views of Swargarohini Peak

Day Hike & Village Walk

Culturally rich village with fascinating architecture

Wide variety of flora and fauna – Govind Ballabh Pant National Park