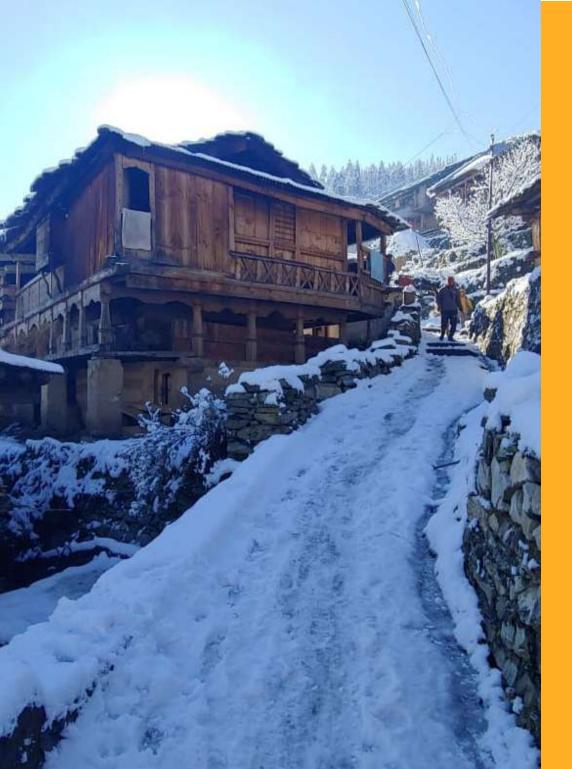

### SANKRI

Sankri is a culturally rich village with gorgeous wooden architecture and picture perfect location in the heart of Govind Ballabh Pant National Park. Apple farming and adventure tourism is the major source of earning for the locals.

### TOUR HIGHLIGHTS

Stay at Wooden House – Meraki Triangle, Sankri

**Delicious Meals** 

Stunning views of Swargarohini Peak

Day Hike & Village Walk

Culturally rich village with fascinating architecture

Wide variety of flora and fauna – Govind Ballabh Pant National Park