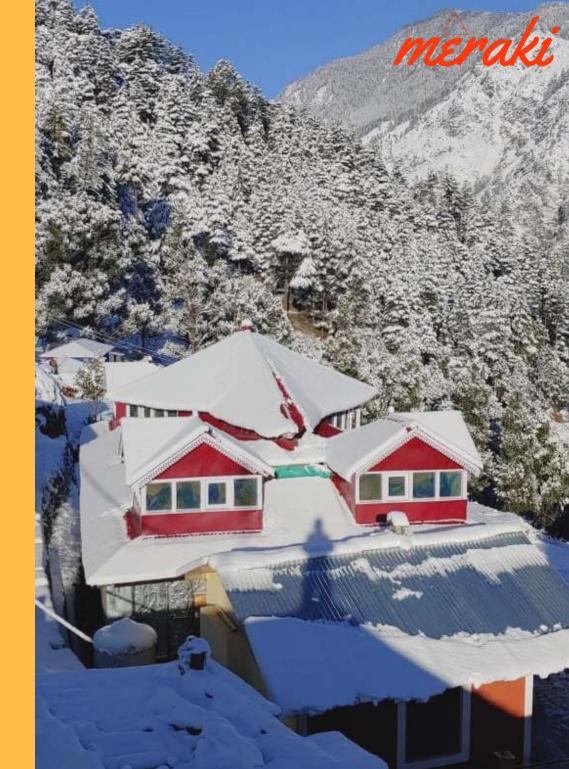

### SANKRI

Sankri is a culturally rich village with gorgeous wooden architecture and picture perfect location in the heart of Govind Ballabh Pant National Park. Apple farming and adventure tourism is the major source of earning for the locals.

# HOMESTAY

Meraki Triangle Sankri is a dreamy wooden house and the first art house in Himalayas that promises to deliver warm hospitality, delicious meals and culturally rich experience to travellers of all age group.

There are 03 Premium Rooms with wooden roof & flooring and 03 Deluxe Garden Facing Rooms along with the garden area where we pitch tents and serve food.

\*Clean toilets and bathrooms are segregated in a different area of the Homestay.
\*we are a pet friendly homestay