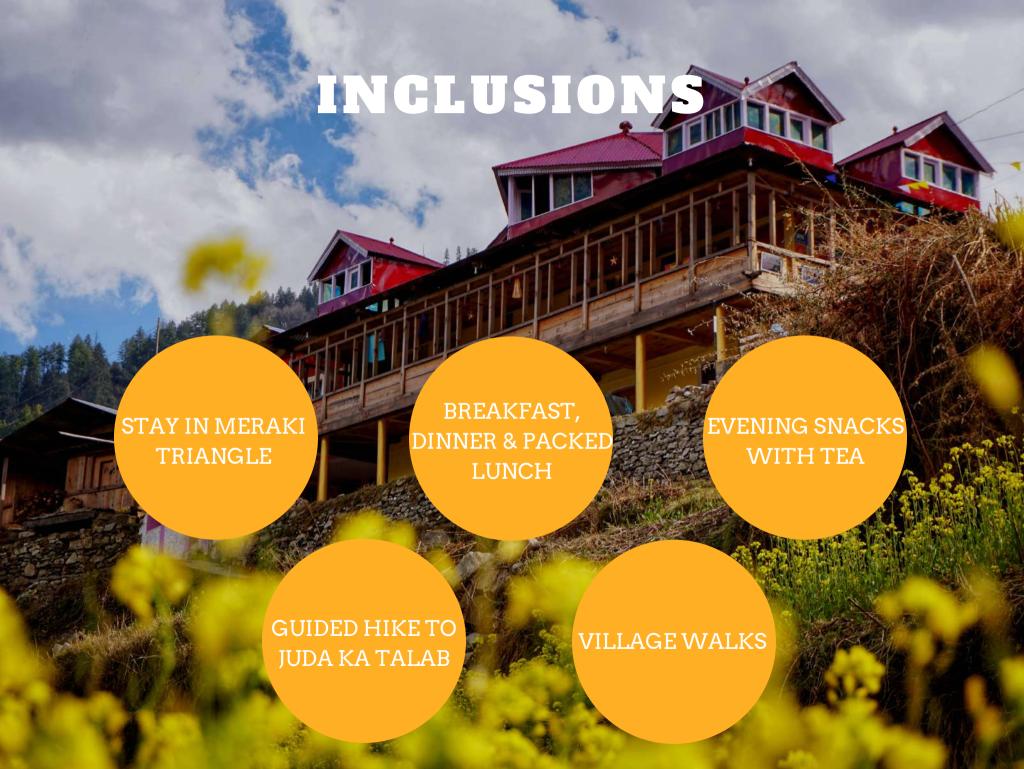

## 1N/2D MERAKI EXPERIENCE

Starting at Rs. 1800/- pp

INCLUDES EVENING SNACKS WITH TEA, BREAKFAST, DINNER & STAY

### 2N/3D SANKRI WEEKEND PACKAGE

Starting at Rs. 3500/- pp

INCLUDES EVENING SNACKS WITH TEA, BREAKFAST, DINNER, VILLAGE WALK & STAY

### **3N/4D BEST OF SANKRI PACKAGE**

Starting at Rs. 5800/- pp

- INCLUDES EVENING SNACKS WITH TEA, BREAKFAST & DINNER
- VILLAGE WALK & DAY HIKE TO JUDA KA TALAB & POSLA
- 2N STAY IN SANKRI
- 1N STAY IN CAMP / HUT