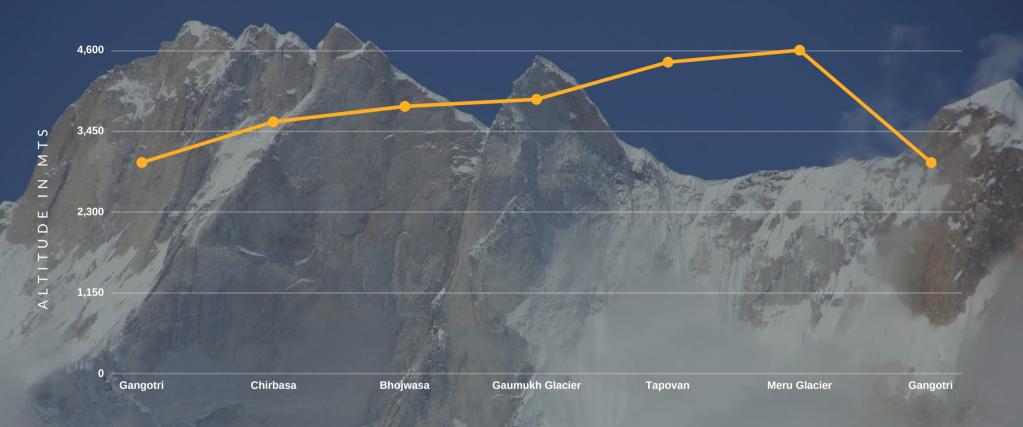

### TREK ITINERARY

**Day 1**Arrival in Gangotri

**Day 2**Gangotri - Chirbasa (*Trek: 09kms*)

**Day 3** Chirbasa - Bhojwasa - Gaumukh Glacier - Bhojwasa *(Trek: 13kms)* 

**Day 4** Bhojwasa - Tapovan - Kala Pathar (Trek: 10kms)

**Day 5** Tapovan - Bhojwasa (*Trek: 10kms*)

**Day 6** Bhojwasa - Gangotri (*Trek: 14kms*)

Trek Service Ends

#### **ALTITUDE GRAPH**

The most satisfying treks in the Garhwal Himalayas where you not only camp at the foot of lofty Himalayan peak but also cross the massive Gaumukh Glacier, the origin of Ganga River. The best way to put this trek in three words would be — the holy trail.