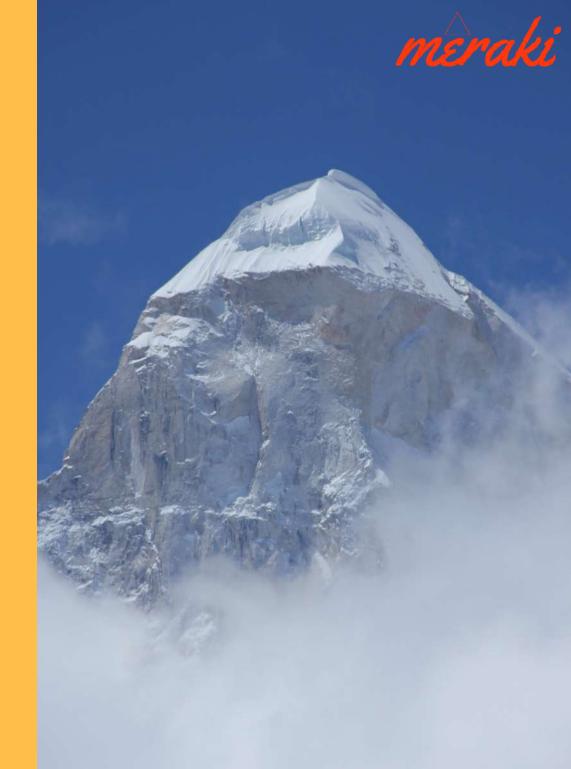

### TREK HIGHLIGHTS

Visit the sacred Gangotri Temple.

Trek to the source of sacred Ganga River - Gaumukh Glacier.

Camp at the Foot of celebrate Himalayan peaks like Shivling overlooking Bagirathi, Meru, Kharchkund & other enormous peaks.