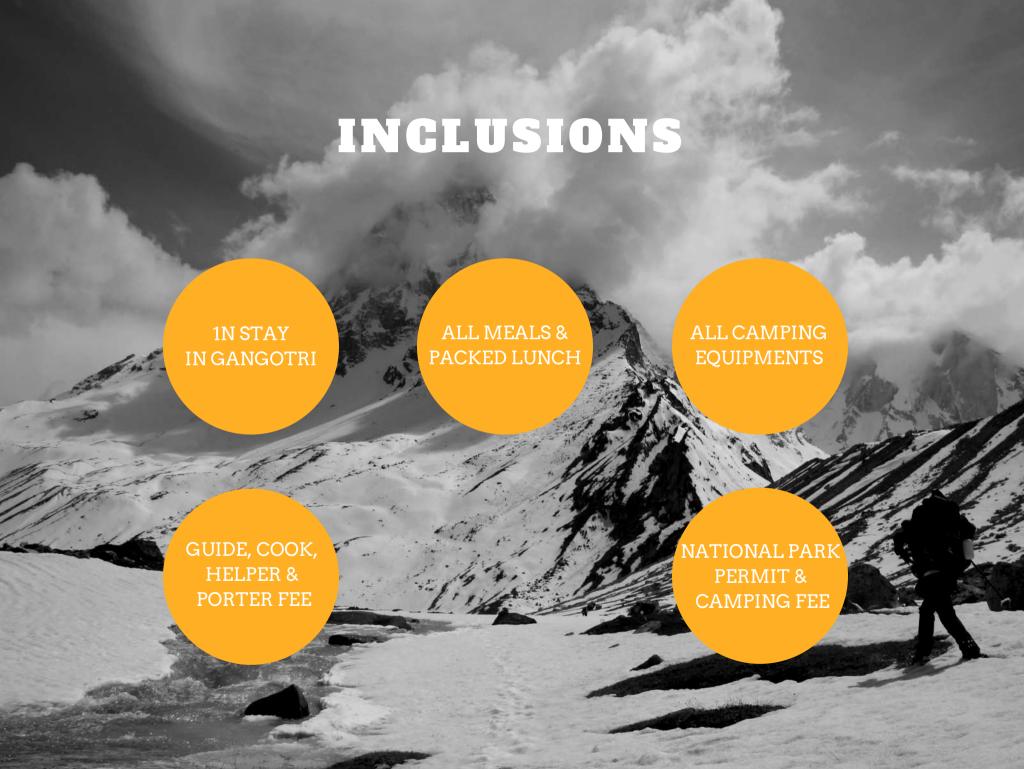

## **GAUMUKH - TAPOVAN TREK FEE**

Group Package starting from Rs. 20000/-pp + 5% GST (Ex-Gangotri)

Premium Customized Trek Rs. 26000/-pp + 5% GST (Ex-Gangotri)

Transportation Charges Extra
Backpack Offloading Charges: Rs. 500 per bag per day (upto 10kgs)